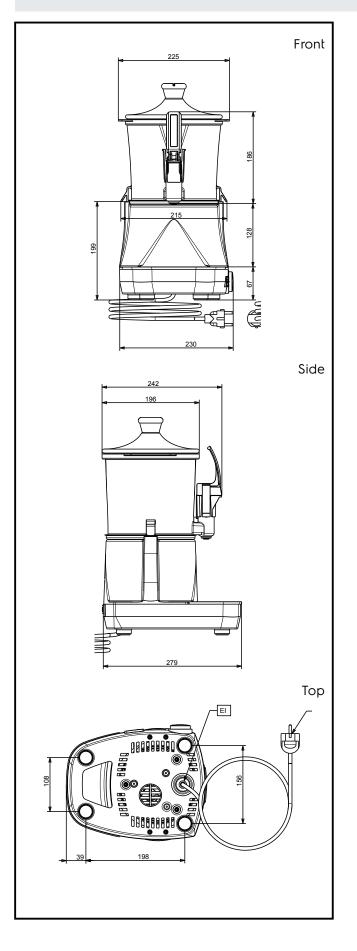

#### Electric

Supply voltage:220-240 V/1 ph/50 HzElectrical power, max:0.85 kW

5.2 kg

490 mm

320 mm

360 mm

0.06 m<sup>3</sup>

7 kg

#### Key Information:

Net weight: Shipping weight: Shipping height: Shipping width: Shipping depth: Shipping volume: